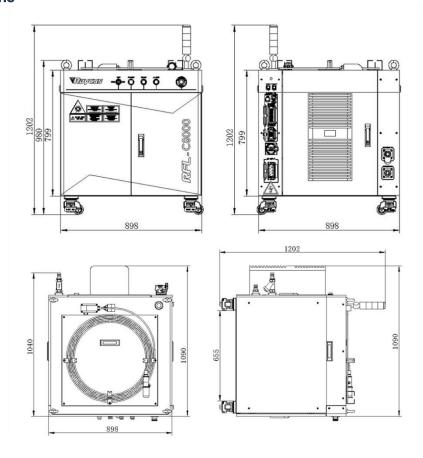

### **Product Dimensions**

| Supply voltage        | 360~510 V AC             |
|-----------------------|--------------------------|
| Operation mode        | CW / Modulate            |
| Control mode          | BUS, Ethernet, RS232, AD |
| Dimensions            | 900×980×1090 mm          |
| Weight                | <280 kg                  |
| Operating temperature | 10 - 40 °C               |
| Storage temperature   | -10 - 60 °C              |
| Humidity              | 30~70 %                  |
| Cooling method        | Water                    |